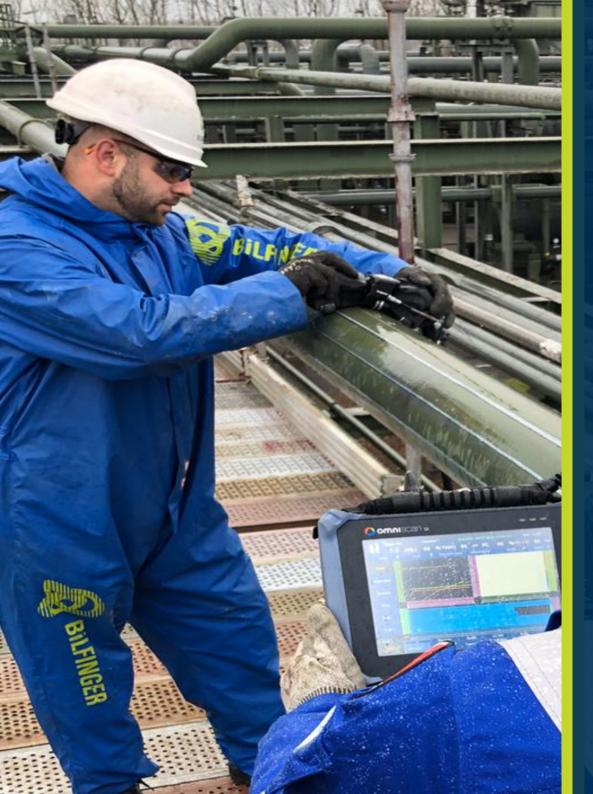

## BIS - OPTIMISE PLANT PERFORMANCE BY INSPECTION WITH INTEGRATED SERVICES

The Bilfinger Inspection Solution reduces interfaces, delivering fit-for-purpose, risk based inspection and maintenance strategies throughout your plants' full lifecycle.