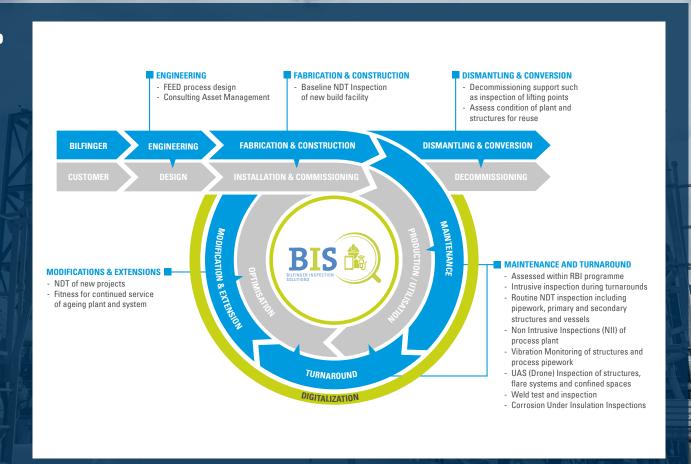

- OPTIMISE PLANT PERFORMANCE BY INSPECTION WITH INTEGRATED SERVICES

The Bilfinger Inspection Solution reduces interfaces, delivering fit-for-purpose, risk based inspection and maintenance strategies throughout your plants' full lifecycle.

## Bilfinger can accelerate your drive to achieve operational excellence and value enhancement:

- Fully-integrated services maximise productivity and cost efficiencies
- Ensure effective delivery of RBI across the full asset lifecycle
- Provision of inspection and testing services accredited to ISO 1720 and ISO 1725
- Powerful contracting strategy
- Access to fully tested and validated technology and solutions
- Local access to world-class expertise and technology
- Extensive global capability and capacity to quickly respond to changing requirements



The BIS provides a truly transformational service over the life of your assets