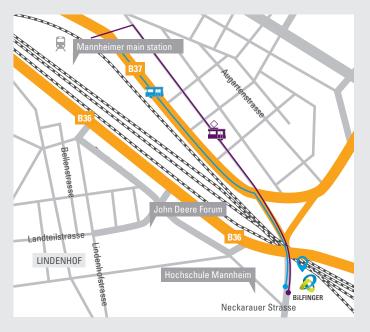

#### With the bus from Mannheim main station:

- Take the bus RNV 710 toward 'Gewerbegebiet Süd', Ketsch or in the bus RNV 711 toward 'Bahnhof Schwetzingen'
- Get off at the 'Hochschule Mannheim' stop
- Cross the left side of the street. Headquarters is about 100 meters by foot
- It will take you about 5 minutes from the main station to the offices.
  The streetcar runs every 10 minutes.

## With the tram from Mannheim main station:

- Take the tram RNV 1 toward 'Rheinau station Mannheim'
- Get off at the 'Hochschule Mannheim' stop
- Cross the left side of the street. Headquarters is about 100 meters by foot
- It will take you about 10 minutes from the main station to the offices.
  The tram runs every 10 minutes.

### By foot from Mannheim main station:

- When leaving the main station, stay to the right. Walk past the taxi stands and turn down 'Heinrich-Lanz-Strasse'
- Follow this road to the large intersection
- At the intersection, turn right down the 'Reichskanzler-Müller-Strasse'
- Follow this road for about 1 kilometer
- Turn right into the 'Schwetzinger Strasse' and cross the yellow bridge
- At the Mannheim University (right hand side), cross the street and walk down the steps to the 'Oskar-Meixner-Strasse'
- It will take you about 25 minutes from the Mannheim main station to the offices.