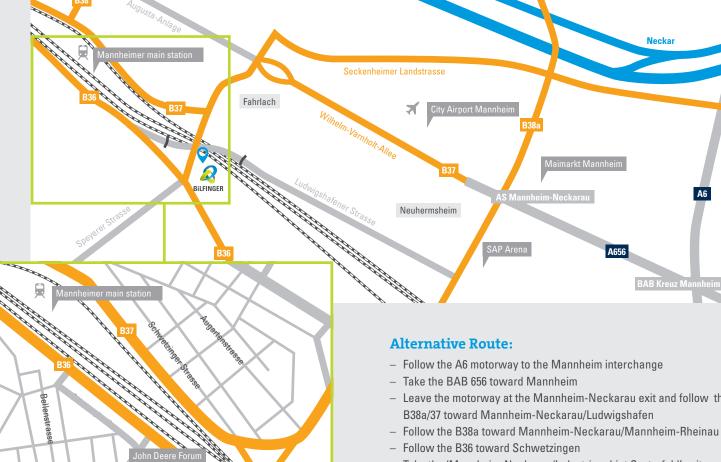

# **Directions by car:**

LINDENHOF

- Follow the A6 motorway to the Mannheim interchange
- Take the BAB 656 toward Mannheim
- When the highway ends keep left
- Turn left on the B37 toward 'Universität/Barockschloss'
- Continue along the road toward 'Hochschule Mannheim'
- Turn left onto the Schwetzinger Strasse (cross the yellow bridge)
- After the bridge, turn left at the third set of traffic lights into 'Fabrikstationstrasse' (between 'Hauptfeuerwache' and BMW dealership)

Neckarauer Strasse

- Turn left into 'Sigrid-Hackbarth-Strasse'
- Sigrid-Hackbarth-Strasse will take you directly to Oskar-Meixner-Strasse

#### Headquarters

Oskar-Meixner-Strasse 1 · 68163 Mannheim · Germany Phone +49 621 459-0 · Fax +49 621 459-2366 www.bilfinger.com

- Leave the motorway at the Mannheim-Neckarau exit and follow the
- Take the 'Mannheim-Neckarau/Industriegebiet Casterfeld' exit
- Leave the roundabout at the first exit toward Neckarau
- At the traffic lights, turn right toward Neckarau
- Follow the road toward Mannheim-Zentrum/Mannheim-Neckarau
- Turn right into 'Fabrikstationstrasse' between the BMW dealership and 'Hauptfeuerwache'
- Turn left at the next street into 'Sigrid-Hackbarth-Strasse'
- Sigrid-Hackbarth-Strasse will take you directly to Oskar-Meixner-Strasse

(Note: Some navigation devices suggest driving directly from Neckarauer Strasse to Oskar-Meixner-Strasse at the yellow bridge. This access is currently blocked due to construction.)