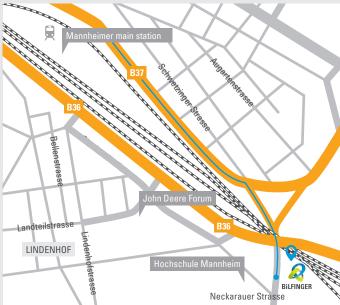

#### With the bus from Mannheim main station:

- Take the bus RNV 710 toward 'Gewerbegebiet Süd', Ketsch or in the bus RNV 711 toward 'Bahnhof Schwetzingen'
- Get off at the 'Hochschule Mannheim' stop
- Cross the left side of the street. Headquarters is about 100 meters by foot
- It will take you about 5 minutes from the main station to the offices.
  The streetcar runs every 10 minutes.

## With the tram from Mannheim main station:

- Take the tram RNV 1 toward 'Rheinau station Mannheim'
- Get off at the 'Hochschule Mannheim' stop
- Cross the left side of the street. Headquarters is about 100 meters by foot
- It will take you about 10 minutes from the main station to the offices.
  The tram runs every 10 minutes.

### By foot from Mannheim main station:

- When leaving the main station, stay to the right. Walk past the taxi stands and turn down 'Heinrich-Lanz-Strasse'
- Follow this road to the large intersection
- At the intersection, turn right down the 'Reichskanzler-Müller-Strasse'
- Follow this road for about 1 kilometer
- Turn right into the 'Schwetzinger Strasse' and cross the yellow bridge
- At the Mannheim University (right hand side), cross the street and walk down the steps to the 'Oskar-Meixner-Strasse'
- It will take you about 25 minutes from the Mannheim main station to the offices.